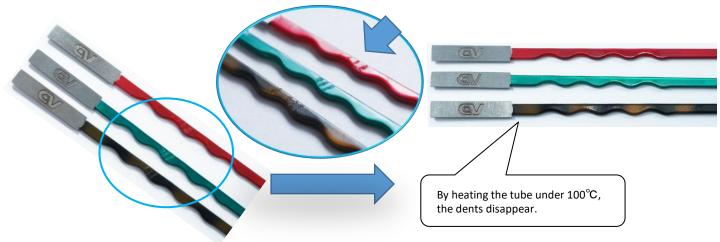

## Back to original shape

ART FLEX is a tube-shaped polyolefin which shrinks properly under the temperature of approximately 100 °C. Even if the tube gets dents, you can make it back to its original shape by heating.

Attention: If you cut the tube, it cannot be fixed.