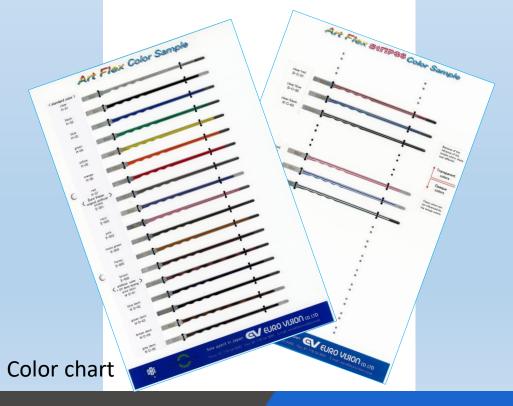

## **Color variation**

| Standard colors           |            | Size A (2.1/0.8)                                                                                                                                                                                                                                                                                                                                                                                                                                                                                                                                                                                                                                                                                                                                                                                                                                                                                                                                                                                                                                                                                                                                                                                                                                                                                                                                                                                                                                                                                                                                                                                                                                                                                                                                                                                                                                                                                                                                                                                                                                                                                                               | Size B (3.5/1.2)                                                                                                 |  |  |  |  |
|---------------------------|------------|--------------------------------------------------------------------------------------------------------------------------------------------------------------------------------------------------------------------------------------------------------------------------------------------------------------------------------------------------------------------------------------------------------------------------------------------------------------------------------------------------------------------------------------------------------------------------------------------------------------------------------------------------------------------------------------------------------------------------------------------------------------------------------------------------------------------------------------------------------------------------------------------------------------------------------------------------------------------------------------------------------------------------------------------------------------------------------------------------------------------------------------------------------------------------------------------------------------------------------------------------------------------------------------------------------------------------------------------------------------------------------------------------------------------------------------------------------------------------------------------------------------------------------------------------------------------------------------------------------------------------------------------------------------------------------------------------------------------------------------------------------------------------------------------------------------------------------------------------------------------------------------------------------------------------------------------------------------------------------------------------------------------------------------------------------------------------------------------------------------------------------|------------------------------------------------------------------------------------------------------------------|--|--|--|--|
| H-01 C                    | Clear      |                                                                                                                                                                                                                                                                                                                                                                                                                                                                                                                                                                                                                                                                                                                                                                                                                                                                                                                                                                                                                                                                                                                                                                                                                                                                                                                                                                                                                                                                                                                                                                                                                                                                                                                                                                                                                                                                                                                                                                                                                                                                                                                                |                                                                                                                  |  |  |  |  |
| Н-02 в                    | lack       |                                                                                                                                                                                                                                                                                                                                                                                                                                                                                                                                                                                                                                                                                                                                                                                                                                                                                                                                                                                                                                                                                                                                                                                                                                                                                                                                                                                                                                                                                                                                                                                                                                                                                                                                                                                                                                                                                                                                                                                                                                                                                                                                |                                                                                                                  |  |  |  |  |
| H-03 E                    | Blue       |                                                                                                                                                                                                                                                                                                                                                                                                                                                                                                                                                                                                                                                                                                                                                                                                                                                                                                                                                                                                                                                                                                                                                                                                                                                                                                                                                                                                                                                                                                                                                                                                                                                                                                                                                                                                                                                                                                                                                                                                                                                                                                                                |                                                                                                                  |  |  |  |  |
| H-04 0                    | Green      |                                                                                                                                                                                                                                                                                                                                                                                                                                                                                                                                                                                                                                                                                                                                                                                                                                                                                                                                                                                                                                                                                                                                                                                                                                                                                                                                                                                                                                                                                                                                                                                                                                                                                                                                                                                                                                                                                                                                                                                                                                                                                                                                | and the second |  |  |  |  |
| H-05 Y                    | /ellow     |                                                                                                                                                                                                                                                                                                                                                                                                                                                                                                                                                                                                                                                                                                                                                                                                                                                                                                                                                                                                                                                                                                                                                                                                                                                                                                                                                                                                                                                                                                                                                                                                                                                                                                                                                                                                                                                                                                                                                                                                                                                                                                                                |                                                                                                                  |  |  |  |  |
| H-06 C                    | Drange     |                                                                                                                                                                                                                                                                                                                                                                                                                                                                                                                                                                                                                                                                                                                                                                                                                                                                                                                                                                                                                                                                                                                                                                                                                                                                                                                                                                                                                                                                                                                                                                                                                                                                                                                                                                                                                                                                                                                                                                                                                                                                                                                                |                                                                                                                  |  |  |  |  |
| H-07 R                    | ed         |                                                                                                                                                                                                                                                                                                                                                                                                                                                                                                                                                                                                                                                                                                                                                                                                                                                                                                                                                                                                                                                                                                                                                                                                                                                                                                                                                                                                                                                                                                                                                                                                                                                                                                                                                                                                                                                                                                                                                                                                                                                                                                                                |                                                                                                                  |  |  |  |  |
| Eurovision special colors |            |                                                                                                                                                                                                                                                                                                                                                                                                                                                                                                                                                                                                                                                                                                                                                                                                                                                                                                                                                                                                                                                                                                                                                                                                                                                                                                                                                                                                                                                                                                                                                                                                                                                                                                                                                                                                                                                                                                                                                                                                                                                                                                                                |                                                                                                                  |  |  |  |  |
| E-001                     | Smoke      |                                                                                                                                                                                                                                                                                                                                                                                                                                                                                                                                                                                                                                                                                                                                                                                                                                                                                                                                                                                                                                                                                                                                                                                                                                                                                                                                                                                                                                                                                                                                                                                                                                                                                                                                                                                                                                                                                                                                                                                                                                                                                                                                |                                                                                                                  |  |  |  |  |
| E-002                     | Navy       |                                                                                                                                                                                                                                                                                                                                                                                                                                                                                                                                                                                                                                                                                                                                                                                                                                                                                                                                                                                                                                                                                                                                                                                                                                                                                                                                                                                                                                                                                                                                                                                                                                                                                                                                                                                                                                                                                                                                                                                                                                                                                                                                |                                                                                                                  |  |  |  |  |
| E-003                     | Pink       |                                                                                                                                                                                                                                                                                                                                                                                                                                                                                                                                                                                                                                                                                                                                                                                                                                                                                                                                                                                                                                                                                                                                                                                                                                                                                                                                                                                                                                                                                                                                                                                                                                                                                                                                                                                                                                                                                                                                                                                                                                                                                                                                |                                                                                                                  |  |  |  |  |
| E-004                     | Moss green |                                                                                                                                                                                                                                                                                                                                                                                                                                                                                                                                                                                                                                                                                                                                                                                                                                                                                                                                                                                                                                                                                                                                                                                                                                                                                                                                                                                                                                                                                                                                                                                                                                                                                                                                                                                                                                                                                                                                                                                                                                                                                                                                |                                                                                                                  |  |  |  |  |
| E-005                     | Honey      |                                                                                                                                                                                                                                                                                                                                                                                                                                                                                                                                                                                                                                                                                                                                                                                                                                                                                                                                                                                                                                                                                                                                                                                                                                                                                                                                                                                                                                                                                                                                                                                                                                                                                                                                                                                                                                                                                                                                                                                                                                                                                                                                |                                                                                                                  |  |  |  |  |
| E-006                     | Brown      |                                                                                                                                                                                                                                                                                                                                                                                                                                                                                                                                                                                                                                                                                                                                                                                                                                                                                                                                                                                                                                                                                                                                                                                                                                                                                                                                                                                                                                                                                                                                                                                                                                                                                                                                                                                                                                                                                                                                                                                                                                                                                                                                |                                                                                                                  |  |  |  |  |
| Demi colors               |            |                                                                                                                                                                                                                                                                                                                                                                                                                                                                                                                                                                                                                                                                                                                                                                                                                                                                                                                                                                                                                                                                                                                                                                                                                                                                                                                                                                                                                                                                                                                                                                                                                                                                                                                                                                                                                                                                                                                                                                                                                                                                                                                                |                                                                                                                  |  |  |  |  |
| ND-01                     | Wine demi  |                                                                                                                                                                                                                                                                                                                                                                                                                                                                                                                                                                                                                                                                                                                                                                                                                                                                                                                                                                                                                                                                                                                                                                                                                                                                                                                                                                                                                                                                                                                                                                                                                                                                                                                                                                                                                                                                                                                                                                                                                                                                                                                                | and the many that the state of                                                                                   |  |  |  |  |
| ND-02                     | Blue demi  | and the second s |                                                                                                                  |  |  |  |  |
| ND-03                     | Green demi |                                                                                                                                                                                                                                                                                                                                                                                                                                                                                                                                                                                                                                                                                                                                                                                                                                                                                                                                                                                                                                                                                                                                                                                                                                                                                                                                                                                                                                                                                                                                                                                                                                                                                                                                                                                                                                                                                                                                                                                                                                                                                                                                |                                                                                                                  |  |  |  |  |
| ND-04                     | Brown demi | the second second second second                                                                                                                                                                                                                                                                                                                                                                                                                                                                                                                                                                                                                                                                                                                                                                                                                                                                                                                                                                                                                                                                                                                                                                                                                                                                                                                                                                                                                                                                                                                                                                                                                                                                                                                                                                                                                                                                                                                                                                                                                                                                                                |                                                                                                                  |  |  |  |  |
| ND-05                     | Grev demi  |                                                                                                                                                                                                                                                                                                                                                                                                                                                                                                                                                                                                                                                                                                                                                                                                                                                                                                                                                                                                                                                                                                                                                                                                                                                                                                                                                                                                                                                                                                                                                                                                                                                                                                                                                                                                                                                                                                                                                                                                                                                                                                                                |                                                                                                                  |  |  |  |  |