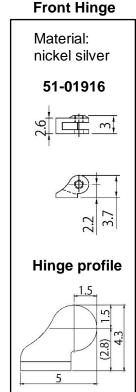

## LINEA V2

Besides the very thin and flexible advantage, by using transparent acetate material, various nice designed wire core displaying is another characteristic feature.

Wire core material : stainless steel Hinge material : nickel silver