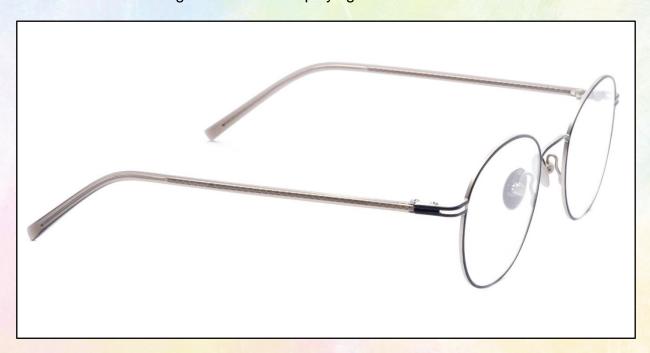

## LINEA V2

Besides the very thin and flexible advantage, by using transparent acetate material, various nice designed wire core displaying is another characteristic feature.

Wire core material : stainless steel Hinge material : nickel silver

## **Colorful temples with nice Designed Wire Core**