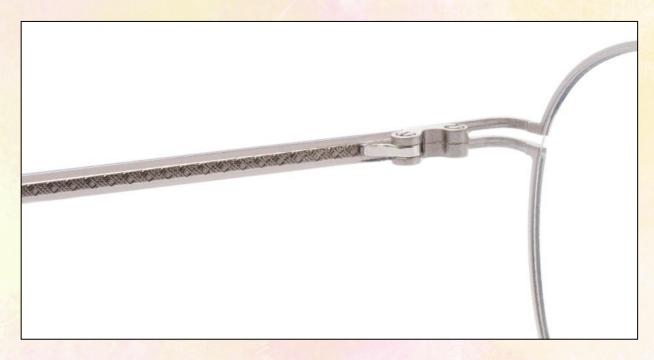

## LINEA V2

Besides the very thin and flexible advantage, by using transparent acetate material, various nice designed wire core displaying is another characteristic feature.

Wire core material : stainless steel Hinge material : nickel silver

## **Colorful temples with nice Designed Wire Core**