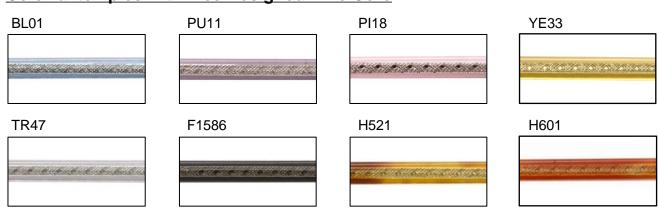

## **Various Acetate Selections**

We have 182 standard colors. You can check all of them on our web page. <a href="https://www.eurovision.co.jp/en/acetate/color.html">https://www.eurovision.co.jp/en/acetate/color.html</a>