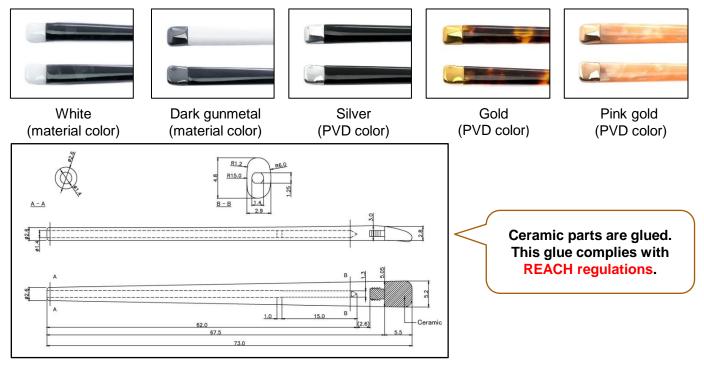

## Ceramic Temple-end Decoration

Temple-end decoration made of Ceramic. Creating a new design value and also functioning as a weight balancer of the frame.





## **EV-402CM** Ceramic Color Variations (5 colors)



## **Various Acetate Selections**

We have 182 standard colors. You can check all of them on our web page. https://www.eurovision.co.jp/en/acetate/color.html



And all colors from our partner manufacturers are also available. We will arrange the acetate orders directly.

金余(JINYU) <a href="http://www.jinyuplastic.com/Col/Col1/Index.aspx">http://www.jinyuplastic.com/Col/Col1/Index.aspx</a>

集美(JIMEI) <a href="http://www.jimei123.com/index.php?&setlang=en">http://www.jimei123.com/index.php?&setlang=en</a>

JINLIANG ACETATE 金亮(JINLIAN) <a href="http://jinliang.hk">http://jinliang.hk</a>

## BTT-05D Ceramic Color Variations (6 colors)