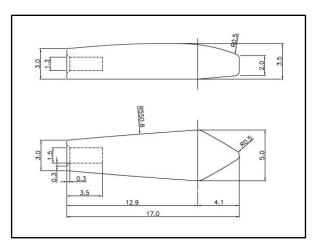

## Ceramic Temple-end Decoration

Temple-end decoration made of Ceramic. Creating a new design value and also functioning as a weight balancer of the frame.