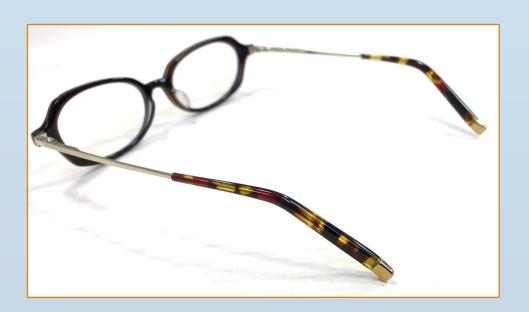

## Ceramic Temple-end Decoration

Temple-end decoration made of Ceramic. Creating a new design value and also functioning as a weight balancer of the frame.