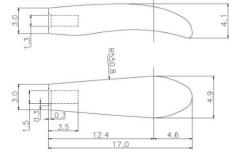

# BTT-05T It is a product with a monoblock hinge. Original end pieces are available.