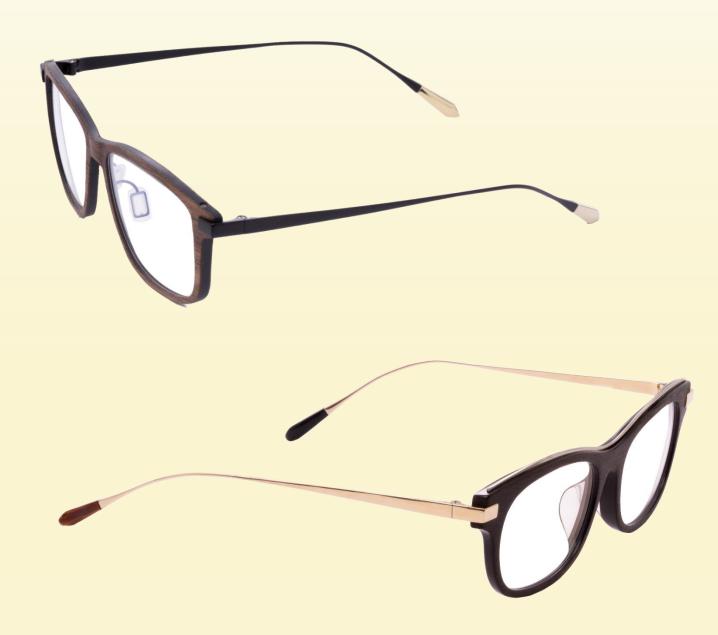

# **BTT** with Decoration

Now we have a new model "BTT-05" in the BTT series. The temple tip decoration made of ceramic and acetate shows this new model as a high-end temple.

## **BTT-05PET**

It is a finished product with a temple(BTT-05T), a pipe on endpiece (BTT-05PE) and temple tip decoration (BTT-05DCM, BTT-05DAC).