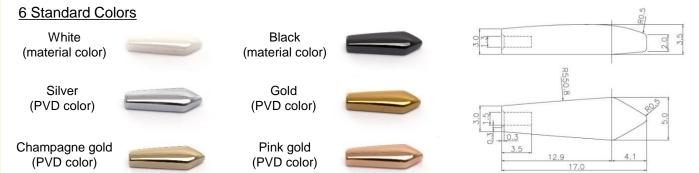

# **BTT** with Decoration

Now we have a new model "BTT-05" in the BTT series. The temple tip decoration made of ceramic and acetate shows this new model as a high-end temple.









# BTT-05T It is a product with a monoblock hinge. Original end pieces are available.



#### BTT-05PE



## **BTT-05PET**

It is a finished product with a temple(BTT-05T), a pipe on endpiece (BTT-05PE) and temple tip decoration (BTT-05DCM, BTT-05DAC).



#### **BTT-05DCM** These are temple tip decorations made of ceramic.



### BTT-05DAC

These are temple tip decorations made of acetate.





All colors from our partner manufacturers are available. We will arrange the acetate orders directly.

金余(JINYU) <a href="http://www.jinyuplastic.com/Col/Col1/Index.aspx">http://www.jinyuplastic.com/Col/Col1/Index.aspx</a>

集美(JIMEI)

https://www.jimei123.com/en/

金亮(JINLIAN)

http://jinliang.hk