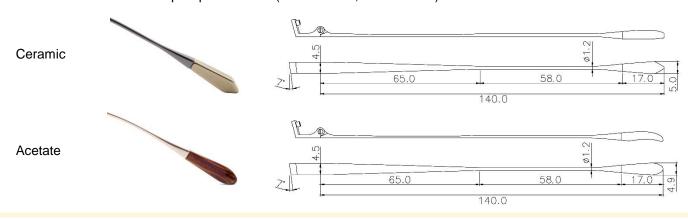

#### **BTT-05DCM** These are temple tip decorations made of ceramic.

### BTT-05DAC

These are temple tip decorations made of acetate.

All colors from our partner manufacturers are available. We will arrange the acetate orders directly.

金余(JINYU) <a href="http://www.jinyuplastic.com/Col/Col1/Index.aspx">http://www.jinyuplastic.com/Col/Col1/Index.aspx</a>