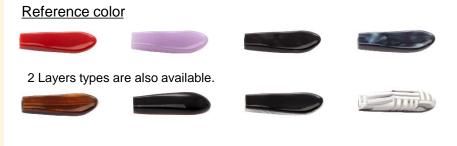

### BTT-05DAC

These are temple tip decorations made of acetate.

All colors from our partner manufacturers are available. We will arrange the acetate orders directly.

金余(JINYU) <a href="http://www.jinyuplastic.com/Col/Col1/Index.aspx">http://www.jinyuplastic.com/Col/Col1/Index.aspx</a>