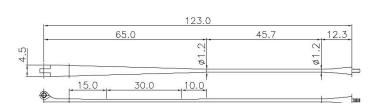

# BTT-05T It is a product with a monoblock hinge. Original end pieces are available.