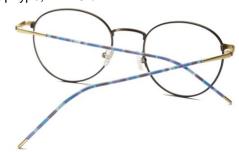

STM-01ET Material: Stainless steel We have an acetate temple tip with UP sticker.

LINEA V2 Material: Acetate (Wire core: stainless steel) Super thin acetate temple. By using transparent acetate material, various nice designed wire cores are displayed.