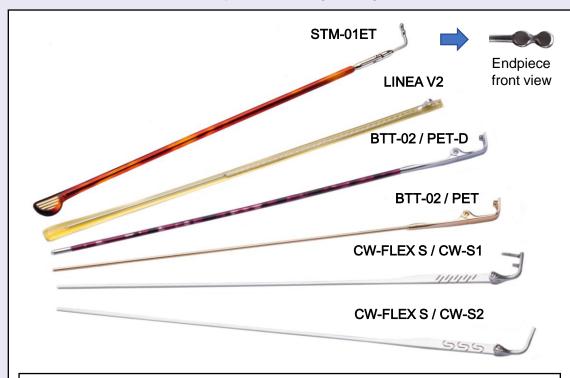

STM-01ET Material: Stainless steel We have an acetate temple tip with UP sticker.

LINEA V2 Material: Acetate (Wire core: stainless steel) Super thin acetate temple. By using transparent acetate material, various nice designed wire cores are displayed.