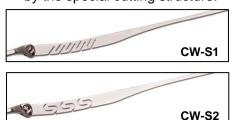

## Slim collection

Are you considering making a slimmer frame? We have many versions of slim temples.

Super thin temple with only a thickness of 1.0 mm made from high-elastic stainless steel.

Flex function is available by the special cutting structure.