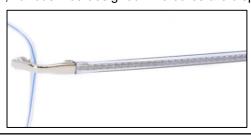

## Slim collection

Are you considering making a slimmer frame? We have many versions of slim temples.

Super thin temple with only a thickness of 1.0 mm made from high-elastic stainless steel.

Flex function is available by the special cutting structure.

STM-01ET Material: Stainless steel We have an acetate temple tip with UP sticker.

LINEA V2 Material: Acetate (Wire core: stainless steel) Super thin acetate temple. By using transparent acetate material, various nice designed wire cores are displayed.