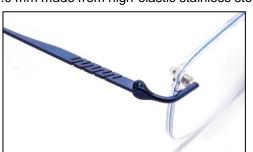

## Slim collection

Are you considering making a slimmer frame? We have many versions of slim temples.

Super thin temple with only a thickness of 1.0 mm made from high-elastic stainless steel.

Flex function is available by the special cutting structure.