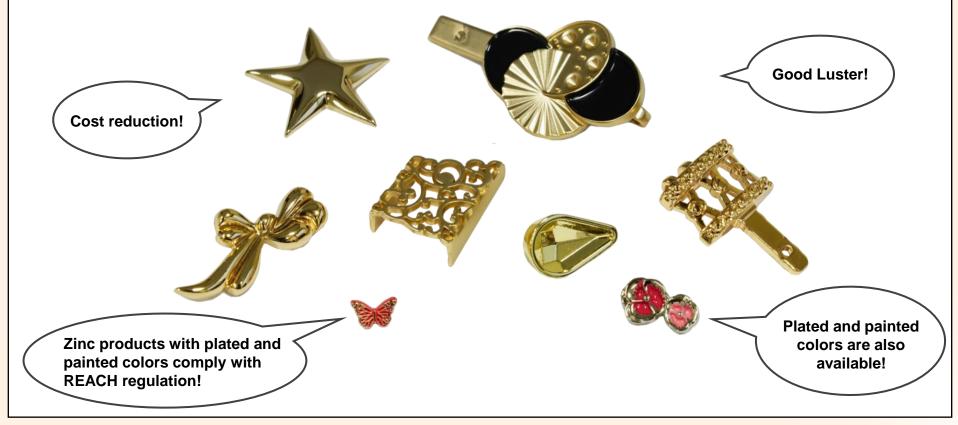

Zinc is a metal that is easy to polish.
 A beautiful luster can be produced that is essential for eyeglass parts.

## Product feature for ZDC

- 2. Plated and painted colors are also available. The standard specification is to pass a 48-hour sweat resistance test.
- 3. Zinc cannot be soldered. We recommend using zinc parts as decoration parts by insertion or assembling.
- 4. Zinc products with plated and painted colors comply with REACH regulations.