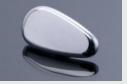

## **Design Variations: 4 types**

Material: Zirconia

CEP-01(Standard item) screw size M1.0 or M1.2

CEP-03(optional design)

CEP-02(optional design) screw size M1.0 or M1.2

CEP-04(optional design) screw size M1.0

**Color Variations: 6 types** 

White (material color)

Dark gunmetal (material color)

Silver (PVD color)

Champagne gold (PVD color)

Gold (PVD color)

Pink gold (PVD color)