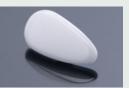

## **Design Variations: 4 types**

Material: Zirconia

CEP-01(Standard item) screw size M1.0 or M1.2

CEP-03(optional design)

CEP-02(optional design) screw size M1.0 or M1.2

CEP-04(optional design) screw size M1.0

**Color Variations: 6 types** 

White (material color)

Dark gunmetal (material color)

Silver (PVD color)

Champagne gold (PVD color)

Gold (PVD color)

Pink gold (PVD color)