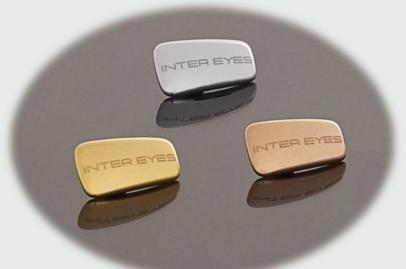

## Ceramic nose pad

We introduce "the safest high-tech material, Ceramic".

Original patterns and logo can be laser engraved on to the ceramic nose pad and which makes the frame appear more luxurious.

Laser engraving before PVD surface processing is now available.

**Color Variations: 6 types** 

White (material color)

Dark gunmetal (material color)

Silver (PVD color)

Champagne gold (PVD color)

Gold (PVD color)

Pink gold (PVD color)

## Laser engraving before PVD surface processing