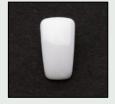

## **Design Variations: 4 types**

Material: Zirconia

CEP-01(Standard item) screw size M1.0 or M1.2

CEP-03(optional design)

CEP-02(optional design) screw size M1.0 or M1.2

CEP-04(optional design) screw size M1.0