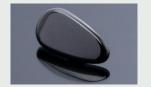

## **Design Variations: 4 types**

Material: Zirconia

CEP-01(Standard item) screw size M1.0 or M1.2

CEP-03(optional design)

CEP-02(optional design) screw size M1.0 or M1.2

CEP-04(optional design) screw size M1.0

**Color Variations: 6 types** 

White (material color)

Dark gunmetal (material color)

Silver (PVD color)

Champagne gold (PVD color)

Gold (PVD color)

Pink gold (PVD color)