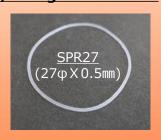

## Do you know "useful parts" made of silicon?

SPR(Silicone Protection Ring) is a hidden solution to improve the quality of frames. It can prevent the lens corner from chipping or from the lens getting loose.

## Size/Design Variations

Please put SPR on the groove of the lens. The photo shows SPR "already in ".

Original colors are available.

SPT200(Silicone Protection Tube) reduces pain behind the ear caused by all metal temples without temple tips. Please cut it to the desired length.