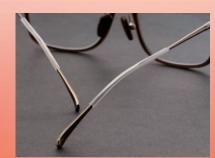

## Size/Design Variations

Please put SPR on the groove of the lens. The photo shows SPR "already in ".

Original colors are available.

SPT200(Silicone Protection Tube) reduces pain behind the ear caused by all metal temples without temple tips. Please cut it to the desired length.

This tube has a slit, which enables you to attach temples of various sizes. Please open the slit at the end of the tube and place the temple there. After that, please insert and attach it.