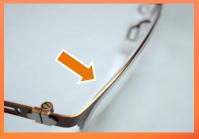

## Size/Design Variations

Please put SPR on the groove of the lens. The photo shows SPR "already in ".

Original colors are available.

SPT200(Silicone Protection Tube) reduces pain behind the ear caused by all metal temples without temple tips. Please cut it to the desired length.

This tube has a slit, which enables you to attach temples of various sizes. Please open the slit at the end of the tube and place the temple there. After that, please insert and attach it.