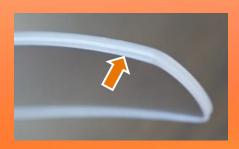

## Size/Design Variations

Please put SPR on the groove of the lens. The photo shows SPR "already in ".

Original colors are available.

SPT200(Silicone Protection Tube) reduces pain behind the ear caused by all metal temples without temple tips. Please cut it to the desired length.

This tube has a slit, which enables you to attach temples of various sizes. Please open the slit at the end of the tube and place the temple there. After that, please insert and attach it.