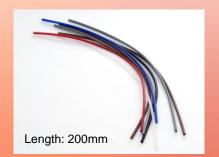

## Size/Design Variations

Please put SPR on the groove of the lens. The photo shows SPR "already in ".

Original colors are available.

SPT200(Silicone Protection Tube) reduces pain behind the ear caused by all metal temples without temple tips. Please cut it to the desired length.