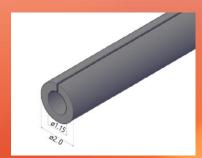

## Size/Design Variations

Please put SPR on the groove of the lens. The photo shows SPR "already in ".

Original colors are available.

SPT200(Silicone Protection Tube) reduces pain behind the ear caused by all metal temples without temple tips. Please cut it to the desired length.

This tube has a slit, which enables you to attach temples of various sizes. Please open the slit at the end of the tube and place the temple there. After that, please insert and attach it.