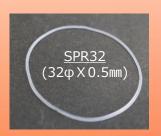

## Do you know "useful parts" made of silicon?

SPR(Silicone Protection Ring) is a hidden solution to improve the quality of frames. It can prevent the lens corner from chipping or from the lens getting loose.

## Size/Design Variations

Please put SPR on the groove of the lens. The photo shows SPR "already in ".

Original colors are available.

SPT200(Silicone Protection Tube) reduces pain behind the ear caused by all metal temples without temple tips. Please cut it to the desired length.