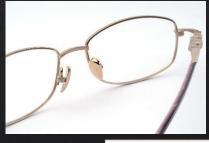

## Ceramic Nose Pad

The safest and high tech material "ceramic" was introduced as a trend material. Now we have new colors, Champagne gold and Pink gold.

Design variations are 4 types. Color variations are 6 types with the addition of the new colors.

Original patterns can be laser engraved on the ceramic nose pads or shaped by molding. Please contact us for further information.