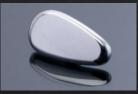

## Material: Zirconia

CEP-01 (Standard item) screw size M1.0 or M1.2

CEP-03 (optional design) screw size M1.0

CEP-02 (optional design) screw size M1.0 or M1.2

CEP-04 (optional design) screw size M1.0

**Color Variations: 6 types** 

White (material color)

Dark gunmetal (material color)

Silver (PVD color)

Champagne gold (PVD color)

Pink gold (PVD color)