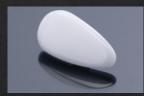

## Material: Zirconia

CEP-01 (Standard item) screw size M1.0 or M1.2

CEP-03 (optional design) screw size M1.0

CEP-02 (optional design) screw size M1.0 or M1.2

CEP-04 (optional design) screw size M1.0

**Color Variations: 6 types** 