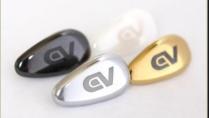

## Material: Zirconia

CEP-01 (Standard item) screw size M1.0 or M1.2

CEP-03 (optional design) screw size M1.0

CEP-02 (optional design) screw size M1.0 or M1.2

CEP-04 (optional design) screw size M1.0

**Color Variations: 6 types** 

White (material color)

Dark gunmetal (material color)

Silver (PVD color)

Champagne gold (PVD color)

Pink gold (PVD color)