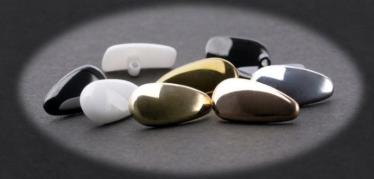

## Ceramic Nose Pad

The safest and high tech material "ceramic" was introduced as a trend material. Now we have new colors, Champagne gold and Pink gold.

Design variations are 4 types. Color variations are 6 types with the addition of the new colors.

## **Design Variations: 4 types**

## Material: Zirconia

CEP-01 (Standard item) screw size M1.0 or M1.2

CEP-03 (optional design) screw size M1.0

CEP-02 (optional design) screw size M1.0 or M1.2

CEP-04 (optional design) screw size M1.0

**Color Variations: 6 types** 

White (material color)

Dark gunmetal (material color)

Silver (PVD color)

Champagne gold (PVD color)

Pink gold (PVD color)