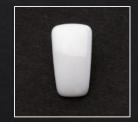

## Material: Zirconia

CEP-01 (Standard item) screw size M1.0 or M1.2

CEP-03 (optional design) screw size M1.0

CEP-02 (optional design) screw size M1.0 or M1.2

CEP-04 (optional design) screw size M1.0

**Color Variations: 6 types** 