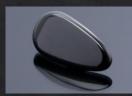

## Material: Zirconia

CEP-01 (Standard item) screw size M1.0 or M1.2

CEP-03 (optional design) screw size M1.0

CEP-02 (optional design) screw size M1.0 or M1.2

CEP-04 (optional design) screw size M1.0

**Color Variations: 6 types** 

White (material color)

Dark gunmetal (material color)

Silver (PVD color)

Champagne gold (PVD color)

Pink gold (PVD color)