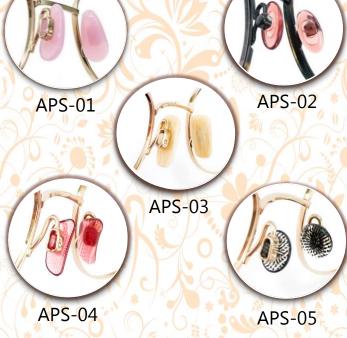

## Acetate nose pad

"Who says nose pad has to be always transparent?"

- -Milled acetate nose pad
- -5 shapes are available both in screw type and click-in type
- -Screw: Screw part (material: nylon) is attached by glue
- -Click-in: Milled acetate
- -Available in 20 standard colors

Eye glass market is getting more interested in colored nose pads these days. Nose pad does not always have to be transparent anymore. Let's make outstanding frames with "acetate nose pad".

If you need further information, please contact our sales staff or <a href="mailto:euro@eurovision.co.jp">euro@eurovision.co.jp</a>.