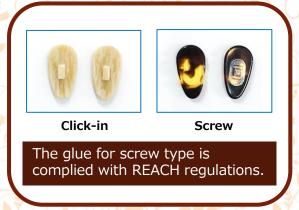

## Acetate nose pad

"Who says nose pad has to be always transparent?"

- -Milled acetate nose pad
- -5 shapes are available both in screw type and click-in type
- -Screw: Screw part (material: nylon) is attached by glue
- -Click-in: Milled acetate
- -Available in 20 standard colors