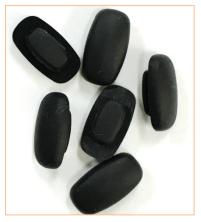

MP-03 (Clear Mat)

How to use?

Mush pad and one-piece construction front are a perfect match.

Pad arm for mush pad

How to use?2

We also have special pad arms for mush pad when you need to solder pad arms. e.g.) Titanium frames