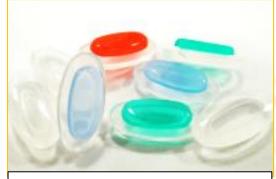

#### **(4)**Colorful mush pad

Colorful mush pad is also available. As shown in the picture, only one side of the pad can be colored.