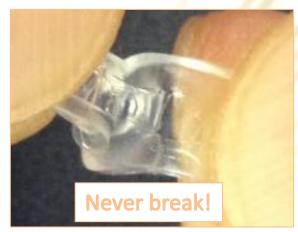

### **①Surprisingly strong! Never break!**

We cut a piece of mush pad and tried to break it off. Even if we try, it does not break.