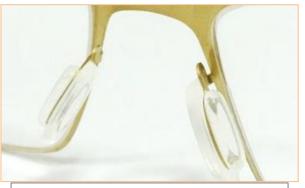

MP-03 (Clear Mat)

How to use?

Mush pad and one-piece construction front are a perfect match.

Pad arm for mush pad

How to use?2

We also have special pad arms for mush pad when you need to solder pad arms. e.g.) Titanium frames