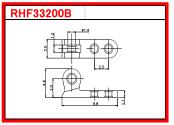

### 16 Types of Standard Rivet Hinges.

\*Red Frame = stock available, Others = We are preparing.

#### Front Side Hinge (7 types)