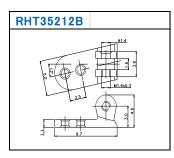

### 16 Types of Standard Rivet Hinges.

\*Red Frame = stock available, Others = We are preparing.

#### Front Side Hinge (7 types)