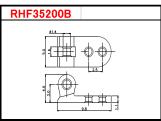

### 16 Types of Standard Rivet Hinges.

\*Red Frame = stock available, Others = We are preparing.

#### Front Side Hinge (7 types)