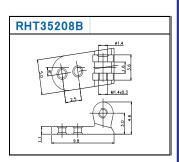

### 16 Types of Standard Rivet Hinges.

\*Red Frame = stock available, Others = We are preparing.

#### Front Side Hinge (7 types)