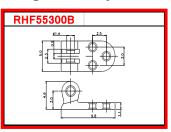

### 16 Types of Standard Rivet Hinges.

\*Red Frame = stock available, Others = We are preparing.

#### **Temple Side Hinge (9 types)**

If you are interested in this product or have any questions, feel free to contact us.

euro@eurovision.co.jp