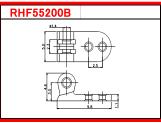

### 16 Types of Standard Rivet Hinges.

\*Red Frame = stock available, Others = We are preparing.

#### **Temple Side Hinge (9 types)**

If you are interested in this product or have any questions, feel free to contact us.

euro@eurovision.co.jp