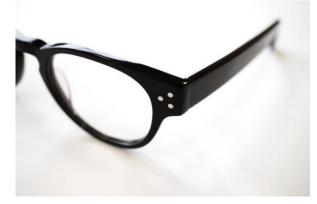

# "Rivet Hinge" now on sale!

Rivet Hinges are frequently used for mainly acetate frames. However, rivet hinge generally has a too wide variety (different hinge width, barrels, inclinations, rivet holes etc.). EUROVISION has <u>16 types of standard rivet hinges</u> which will be a clear solution to find suitable rivet hinges for your frames.

### 16 Types of Standard Rivet Hinges.

\*Red Frame = stock available, Others = We are preparing.

#### **Temple Side Hinge (9 types)**

If you are interested in this product or have any questions, feel free to contact us.

euro@eurovision.co.jp