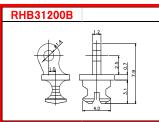

### 16 Types of Standard Rivet Hinges.

\*Red Frame = stock available, Others = We are preparing.

#### Front Side Hinge (7 types)