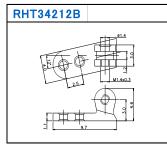

### 16 Types of Standard Rivet Hinges.

\*Red Frame = stock available, Others = We are preparing.

#### Front Side Hinge (7 types)