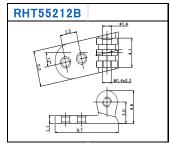

### 16 Types of Standard Rivet Hinges.

\*Red Frame = stock available, Others = We are preparing.

#### Front Side Hinge (7 types)