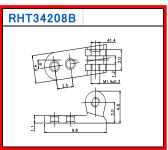

### 16 Types of Standard Rivet Hinges.

\*Red Frame = stock available, Others = We are preparing.

#### Front Side Hinge (7 types)