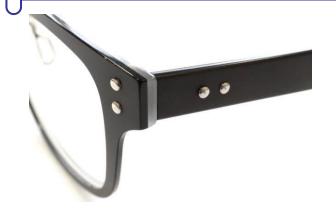

# "Rivet Hinge" now on sale!

Rivet Hinges are frequently used for mainly acetate frames. However, rivet hinge generally has a too wide variety (different hinge width, barrels, inclinations, rivet holes etc.). EUROVISION has <u>16 types of standard rivet hinges</u> which will be a clear solution to find suitable rivet hinges for your frames.

### 16 Types of Standard Rivet Hinges.

\*Red Frame = stock available, Others = We are preparing.

#### Front Side Hinge (7 types)