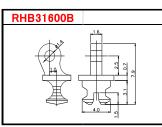

### 16 Types of Standard Rivet Hinges.

\*Red Frame = stock available, Others = We are preparing.

#### Front Side Hinge (7 types)