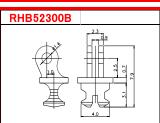

### 16 Types of Standard Rivet Hinges.

\*Red Frame = stock available, Others = We are preparing.

#### Front Side Hinge (7 types)