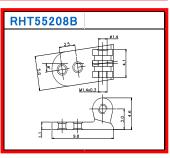

### 16 Types of Standard Rivet Hinges.

\*Red Frame = stock available, Others = We are preparing.

#### Front Side Hinge (7 types)