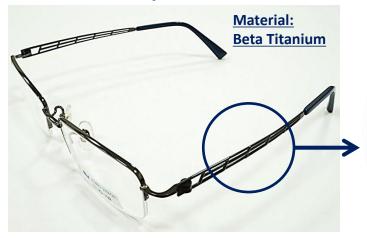

## **Beta Titanium Sheet Temple**

Beta Titanium Sheet Temple is getting more popular in the current market in which people want to have light, elastic frames. However, it used to have design limitations because it was necessary to make the surface flat. Our beta titanium sheet temple is produced by a combination of different processing methods including laser cutting and chemical cutting.

This chemical cutting makes it possible to produce three-dimensional designs.