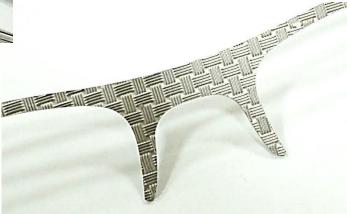

## **Processing Method**

Outline, Pattern: Laser Cutting Step, Pattern: Chemical Cutting

Complex designs such as letters or net patterns are also possible. We can also do the same processing for a front part as shown.⇒