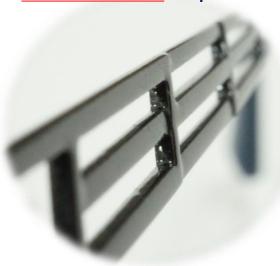

## **Beta Titanium Sheet Temple**

Beta Titanium Sheet Temple is getting more popular in the current market in which people want to have light, elastic frames. However, it used to have design limitations because it was necessary to make the surface flat. Our beta titanium sheet temple is produced by a combination of different processing methods including laser cutting and chemical cutting.

This chemical cutting makes it possible to produce three-dimensional designs.

## **Product Example**



It became possible to make three-dimensional temples!





## **Processing Method**

Outline, Pattern: Laser Cutting Step, Pattern: Chemical Cutting

Complex designs such as letters or net patterns are also possible. We can also do the same processing for a front part as shown.⇒





If you are interested or need further information, please contact our sales staff or email us (euro@eurovision.co.jp).