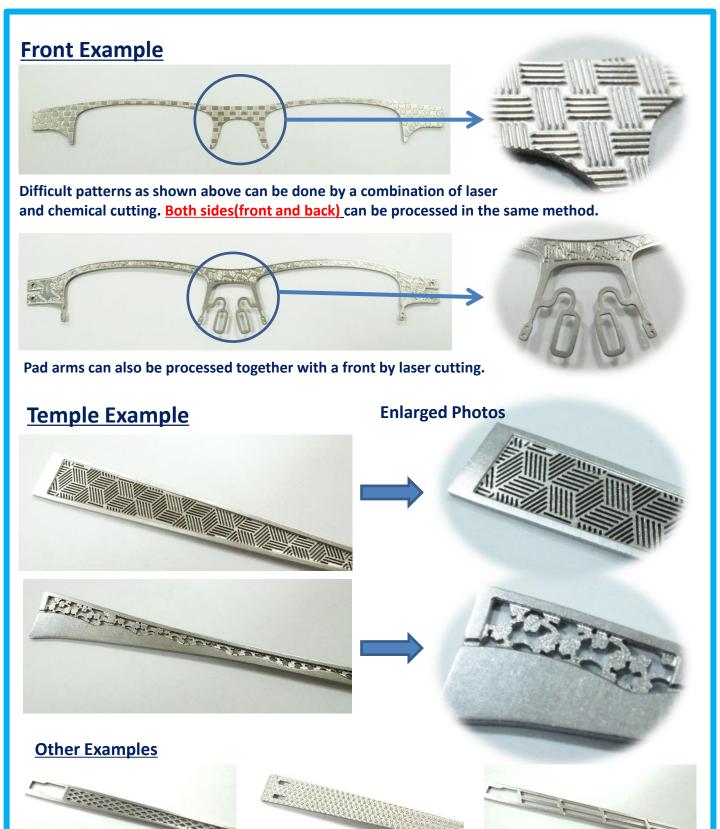

## **Beta Titanium Sheet Temple**

Beta Titanium Sheet Temple is getting more popular in the current market in which people want to have light, elastic frames. However, it used to have design limitations because it was necessary to make the surface flat. Our beta titanium sheet temple is produced by a combination of different processing methods including laser cutting and chemical cutting.

This chemical cutting makes it possible to produce three-dimensional designs.

## **Processing Method**

Outline, Pattern: Laser Cutting Step, Pattern: Chemical Cutting

Complex designs such as letters or net patterns are also possible. We can also do the same processing for a front part as shown.⇒