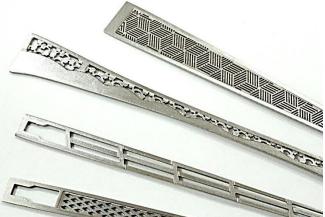

## **Processing Method**

Outline, Pattern: Laser Cutting Step, Pattern: Chemical Cutting

Complex designs such as letters or net patterns are also possible. We can also do the same processing for a front part as shown.⇒