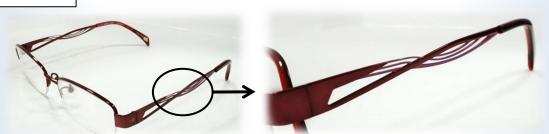

## Make your glasses more functional and attractive with Beta titanium sheet temples!

Light, flexible beta titanium sheet temples are highly reputed in the current market. However, design could be limited because laser cutting and punching processes cannot realize "<u>three dimensional designs</u>". We have multiple solutions to achieve designs which used to be difficult.

It is possible to make "three dimensional design" which is usually difficult by laser cutting.

It is also possible to make complicated designs like characters.