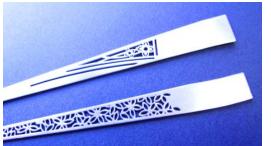

## Make your glasses more functional and attractive with Beta titanium sheet temples!

Light, flexible beta titanium sheet temples are highly reputed in the current market. However, design could be limited because laser cutting and punching processes cannot realize "<u>three dimensional designs</u>". We have multiple solutions to achieve designs which used to be difficult.

It is possible to make "three dimensional design" which is usually difficult by laser cutting.

It is also possible to make complicated designs like characters.

## www.eurovision.co.jp

Outline:Wire cutting Step: Milling Pattern:Laser

Outline:Wire cutting Pattern:Laser

Outline:Wire cutting Step: Chemical cutting Pattern:Laser

www.eurovision.co.jp