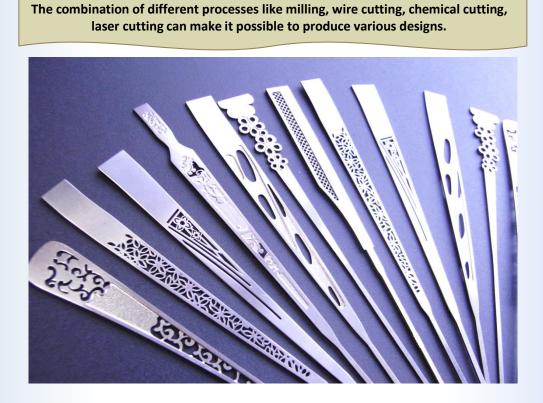

## www.eurovision.co.jp

Outline:Wire cutting Step: Milling Pattern:Laser

Outline:Wire cutting Pattern:Laser

Outline:Wire cutting Step: Chemical cutting Pattern:Laser

www.eurovision.co.jp