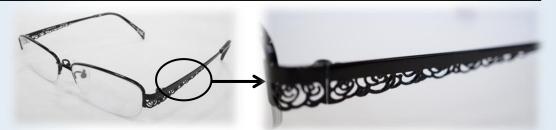

## Make your glasses more functional and attractive with Beta titanium sheet temples!

Light, flexible beta titanium sheet temples are highly reputed in the current market. However, design could be limited because laser cutting and punching processes cannot realize "<u>three dimensional designs</u>". We have multiple solutions to achieve designs which used to be difficult.

It is possible to make "three dimensional design" which is usually difficult by laser cutting.

It is also possible to make complicated designs like characters.