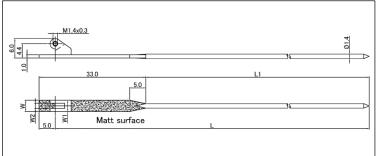

#### TC-001

| Model No       | L:XXX | L1  | W   | W1 (Hinge) | W2  |
|----------------|-------|-----|-----|------------|-----|
| TC-001/2.5-XXX | 135   | 107 |     | 2.5        | 1.2 |
|                | 130   | 102 | 2.5 |            |     |
|                | 125   | 97  |     |            |     |
| TC-001/3.0-XXX | 135   | 107 | 3.0 | 3.0        | 1.2 |
|                | 130   | 102 |     |            |     |
|                | 125   | 97  |     |            |     |
| TC-001/3.5-XXX | 135   | 107 | 3.5 | 3.5        | 1.6 |
|                | 130   | 102 |     |            |     |
|                | 125   | 97  |     |            |     |
| TC-001/4.0-XXX | 135   | 107 | 4.0 | 4.0        | 1.6 |
|                | 130   | 102 |     |            |     |
|                | 125   | 97  |     |            |     |

#### **TC-002**

| Model No       | L : XXX | L1  | W   | W1 (Hinge) | W2  |
|----------------|---------|-----|-----|------------|-----|
| TC-002/2.5-XXX | 135     | 122 | 2.5 | 2.5        | 1.2 |
|                | 130     | 117 |     |            |     |
|                | 125     | 112 |     |            |     |
| TC-002/3.0-XXX | 135     | 122 | 3.0 | 3.0        | 1.2 |
|                | 130     | 117 |     |            |     |
|                | 125     | 112 |     |            |     |
| TC-002/3.5-XXX | 135     | 122 | 3.5 | 3.5        | 1.6 |
|                | 130     | 117 |     |            |     |
|                | 125     | 112 |     |            |     |
| TC-002/4.0-XXX | 135     | 122 | 4.0 | 4.0        | 1.6 |
|                | 130     | 117 |     |            |     |
|                | 125     | 112 |     |            |     |