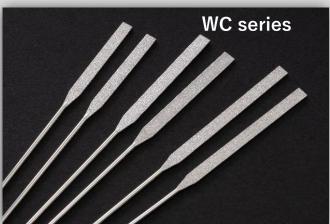

### WC series Material: NS / Nickel plated (No plated version is also possible.)

| Model No   | L : XXX | L1  | L2  | W   |
|------------|---------|-----|-----|-----|
| WC-001/XXX | 141     | 33  | 108 | 3.5 |
|            | 135     | 33  | 102 |     |
| WC-007/XXX | 150     |     | 102 | 3.5 |
|            | 145     | 48  | 97  |     |
|            | 140     |     | 92  |     |
| WC-009/XXX | 145     | 0.7 | 118 | 3.0 |
|            | 141     | 27  | 114 |     |
| WC-010/XXX | 145     | 40  | 105 | 2.0 |
|            | 140     |     | 100 | 3.0 |