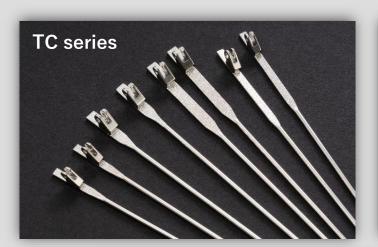

## TC series Material: NS / Nickel plated

#### TC-001

| Model No       | L:XXX | L1  | W   | W1 (Hinge) | W2  |
|----------------|-------|-----|-----|------------|-----|
| TC-001/2.5-XXX | 135   | 107 |     | 2.5        | 1.2 |
|                | 130   | 102 | 2.5 |            |     |
|                | 125   | 97  |     |            |     |
| TC-001/3.0-XXX | 135   | 107 | 3.0 | 3.0        | 1.2 |
|                | 130   | 102 |     |            |     |
|                | 125   | 97  |     |            |     |
| TC-001/3.5-XXX | 135   | 107 | 3.5 | 3.5        | 1.6 |
|                | 130   | 102 |     |            |     |
|                | 125   | 97  |     |            |     |
| TC-001/4.0-XXX | 135   | 107 | 4.0 | 4.0        | 1.6 |
|                | 130   | 102 |     |            |     |
|                | 125   | 97  |     |            |     |

#### **TC-002**

| Model No       | L : XXX | L1  | W   | W1 (Hinge) | W2  |
|----------------|---------|-----|-----|------------|-----|
| TC-002/2.5-XXX | 135     | 122 | 2.5 | 2.5        | 1.2 |
|                | 130     | 117 |     |            |     |
|                | 125     | 112 |     |            |     |
| TC-002/3.0-XXX | 135     | 122 | 3.0 | 3.0        | 1.2 |
|                | 130     | 117 |     |            |     |
|                | 125     | 112 |     |            |     |
| TC-002/3.5-XXX | 135     | 122 | 3.5 | 3.5        | 1.6 |
|                | 130     | 117 |     |            |     |
|                | 125     | 112 |     |            |     |
| TC-002/4.0-XXX | 135     | 122 | 4.0 | 4.0        | 1.6 |
|                | 130     | 117 |     |            |     |
|                | 125     | 112 |     |            |     |