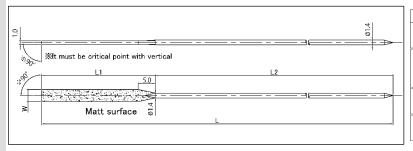

### WC series Material: NS / Nickel plated (No plated version is also possible.)

| Model No   | L : XXX | L1  | L2  | W   |
|------------|---------|-----|-----|-----|
| WC-001/XXX | 141     | 33  | 108 | 3.5 |
|            | 135     | 33  | 102 |     |
| WC-007/XXX | 150     |     | 102 | 3.5 |
|            | 145     | 48  | 97  |     |
|            | 140     |     | 92  |     |
| WC-009/XXX | 145     | 0.7 | 118 | 3.0 |
|            | 141     | 27  | 114 |     |
| WC-010/XXX | 145     | 40  | 105 | 2.0 |
|            | 140     |     | 100 | 3.0 |