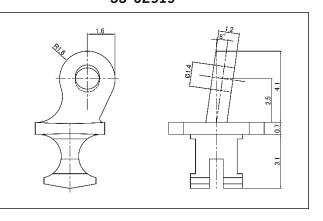

# 90 degrees front hinge Material: N

Material : NS / Nickel plated

33-02918

33-02919