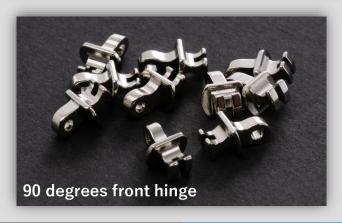

# 90 degrees front hinge Material: N

Material : NS / Nickel plated

33-02918

33-02919