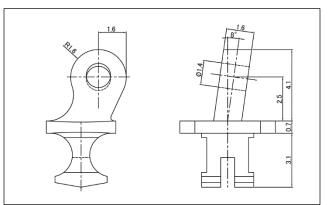

# 90 degrees front hinge Material: N

Material : NS / Nickel plated

33-02918

33-02919