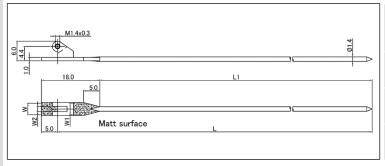

### WC series Material: NS / Nickel plated (No plated version is also possible.)

| Model No   | L : XXX | L1  | L2  | W   |
|------------|---------|-----|-----|-----|
| WC-001/XXX | 141     | 33  | 108 | 3.5 |
|            | 135     | 33  | 102 |     |
| WC-007/XXX | 150     |     | 102 | 3.5 |
|            | 145     | 48  | 97  |     |
|            | 140     |     | 92  |     |
| WC-009/XXX | 145     | 0.7 | 118 | 3.0 |
|            | 141     | 27  | 114 |     |
| WC-010/XXX | 145     | 40  | 105 | 2.0 |
|            | 140     |     | 100 | 3.0 |