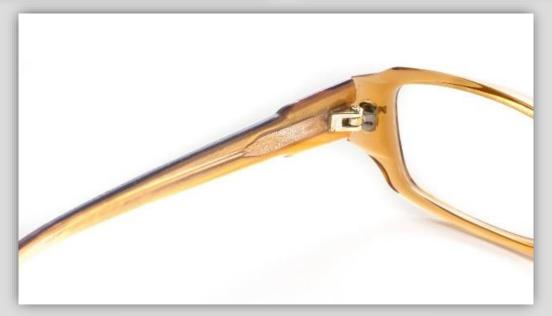

# Hinge on Wire «For acetate frames»













## TC series Material: NS / Nickel plated

#### TC-001



| Model No       | L:XXX | L1  | W   | W1 (Hinge) | W2  |
|----------------|-------|-----|-----|------------|-----|
| TC-001/2.5-XXX | 135   | 107 |     | 2.5        | 1.2 |
|                | 130   | 102 | 2.5 |            |     |
|                | 125   | 97  |     |            |     |
| TC-001/3.0-XXX | 135   | 107 | 3.0 | 3.0        | 1.2 |
|                | 130   | 102 |     |            |     |
|                | 125   | 97  |     |            |     |
| TC-001/3.5-XXX | 135   | 107 | 3.5 | 3.5        | 1.6 |
|                | 130   | 102 |     |            |     |
|                | 125   | 97  |     |            |     |
| TC-001/4.0-XXX | 135   | 107 | 4.0 | 4.0        | 1.6 |
|                | 130   | 102 |     |