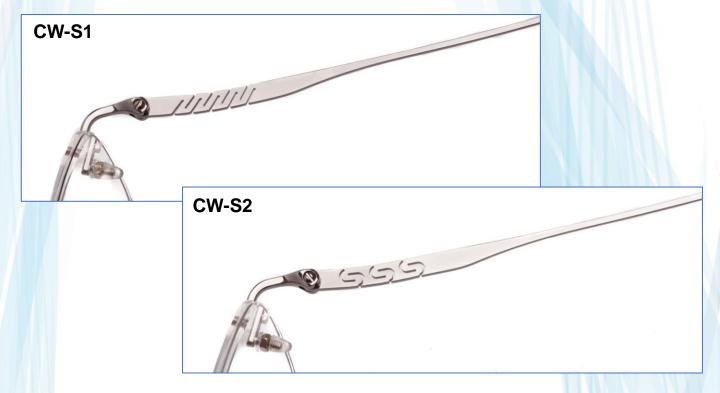

## Standard items :

| Matching<br>End-piece | CW-FLEX S |
|-----------------------|-----------|
| CW-S1/E1              | CW-S1     |
| For rimless           |           |
| CW-S2/E2              | CW-S2     |
|                       |           |
| For full rim          |           |