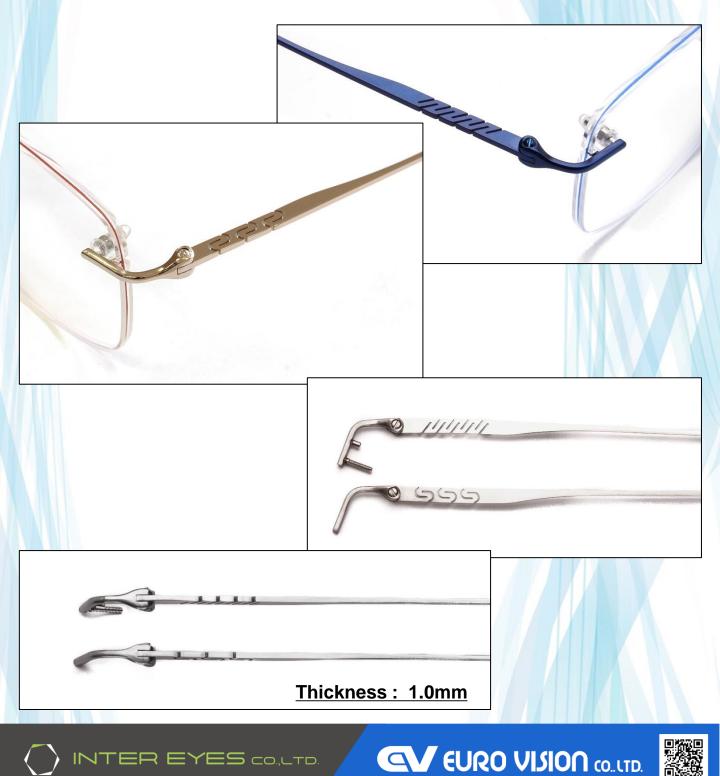

## CW – FLEX S

We overlap multiple high-elastic stainless sheet material and produce many temples at one time by wire cutting. Based on this method, super thin and flexible temples can be realized with a very attractive cost.

## **Product features :**

- The material is high-elastic stainless steel, we can realize very nice flexibility on the temple.
- We overlap multiple sheet material which is 1.0mm thickness and produce many temples at one time.
- Different cutting designs are possible. They bring a unique appearance and also different flexibility.

## Standard items :

| Matching<br>End-piece | CW-FLEX S |
|-----------------------|-----------|
| CW-S1/E1              | CW-S1     |
| For rimless           |           |
| CW-S2/E2              | CW-S2     |
|                       |           |
| For full rim          |           |