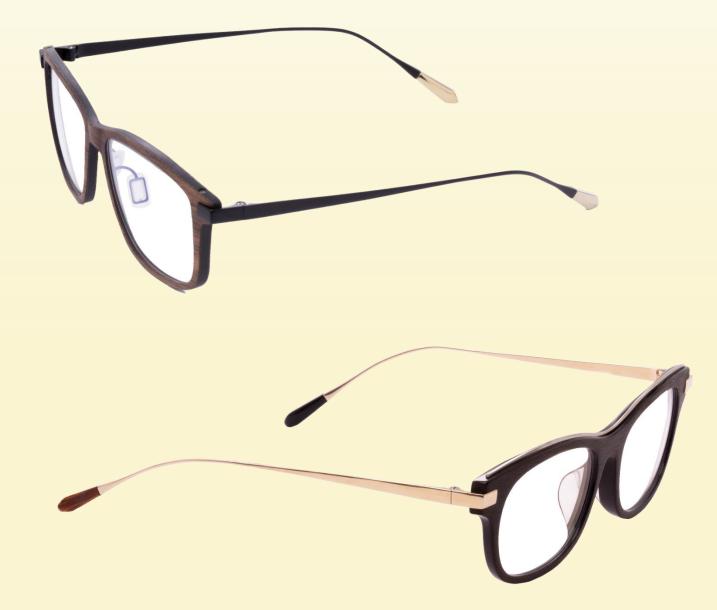

## **BTT** with Decoration

Now we have a new model "BTT-05" in the BTT series. The temple tip decoration made of ceramic and acetate shows this new model as a high-end temple.

BTT-05DAC

These are temple tip decorations made of acetate.