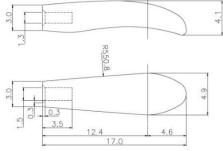

## **BTT** with Decoration

Now we have a new model "BTT-05" in the BTT series. The temple tip decoration made of ceramic and acetate shows this new model as a high-end temple.

BTT-05DAC

These are temple tip decorations made of acetate.