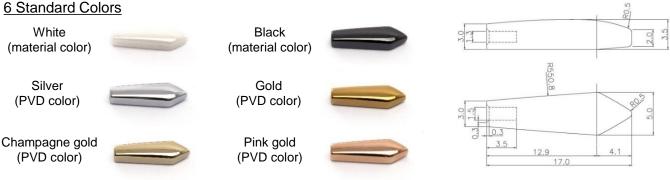

## **BTT** with Decoration

Now we have a new model "BTT-05" in the BTT series. The temple tip decoration made of ceramic and acetate shows this new model as a high-end temple.

BTT-05DAC

These are temple tip decorations made of acetate.

Reference color

2 Layers types are also available.

We have 182 standard colors. You can check all of them on our web page. https://www.eurovision.co.jp/en/acetate/color.html

And all colors from our partner manufacturers are also available. We will arrange the acetate orders directly.