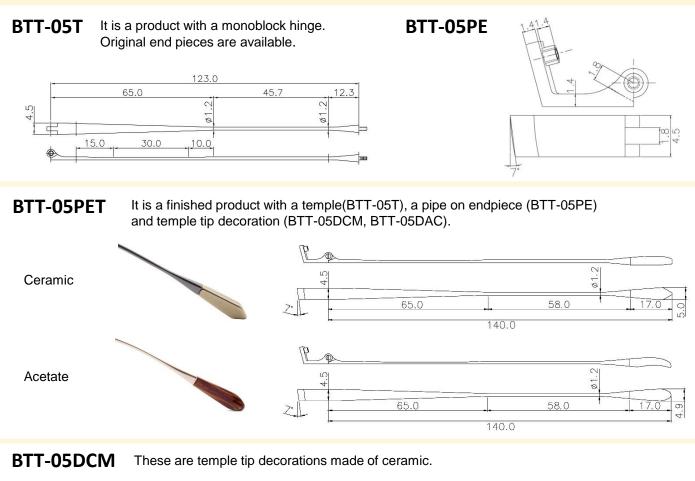

## **BTT** with Decoration

Now we have a new model "BTT-05" in the BTT series. The temple tip decoration made of ceramic and acetate shows this new model as a high-end temple.

BTT-05DAC

These are temple tip decorations made of acetate.