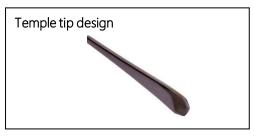

## **BTT-03** Round and symmetrical tip design

BTT-03PET: It is a finished product with a monoblock hinge, pipe and end piece.

BTT-03ET: It is a product with a monoblock hinge and end piece. Please use it soldered to the metal front of the frame.