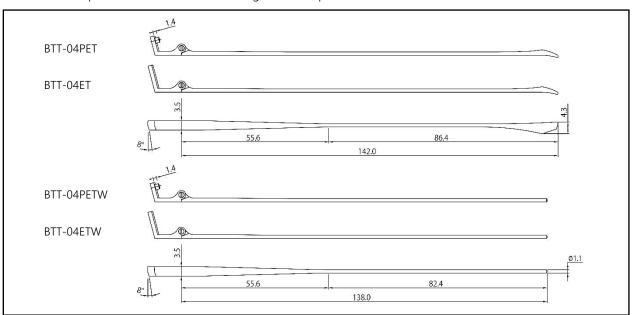

## BTT-04 Sharp tip design

BTT-04PET: It is a finished product with a monoblock hinge, pipe and end piece.

BTT-04ET: It is a product with a monoblock hinge and end piece. Please use it soldered to the metal front of the frame.

Changes in the design of end pieces and temples are available. Please contact us for further information.