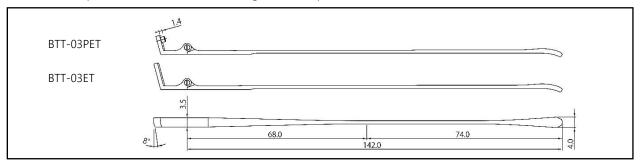

## **BTT-03** Round and symmetrical tip design

BTT-03PET: It is a finished product with a monoblock hinge, pipe and end piece.

BTT-03ET: It is a product with a monoblock hinge and end piece. Please use it soldered to the metal front of the frame.